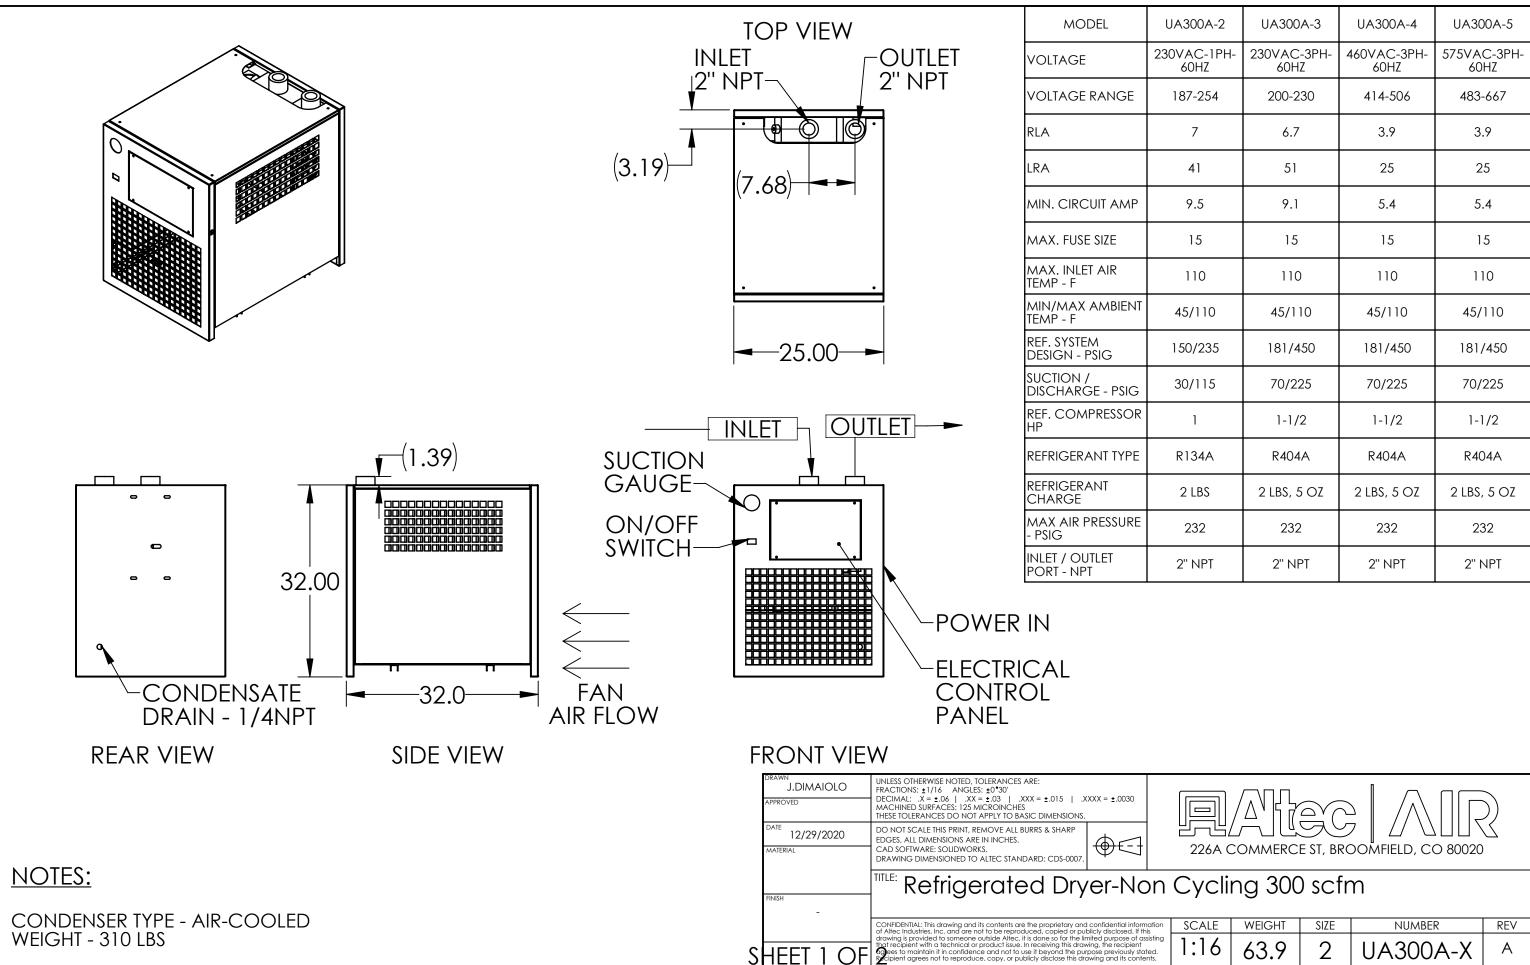

| UA300A-2            | UA300A-3            | UA300A-4            | UA300A-5            |
|---------------------|---------------------|---------------------|---------------------|
| 230VAC-1PH-<br>60HZ | 230VAC-3PH-<br>60HZ | 460VAC-3PH-<br>60HZ | 575VAC-3PH-<br>60HZ |
| 187-254             | 200-230             | 414-506             | 483-667             |
| 7                   | 6.7                 | 3.9                 | 3.9                 |
| 41                  | 51                  | 25                  | 25                  |
| 9.5                 | 9.1                 | 5.4                 | 5.4                 |
| 15                  | 15                  | 15                  | 15                  |
| 110                 | 110                 | 110                 | 110                 |
| 45/110              | 45/110              | 45/110              | 45/110              |
| 150/235             | 181/450             | 181/450             | 181/450             |
| 30/115              | 70/225              | 70/225              | 70/225              |
| 1                   | 1-1/2               | 1-1/2               | 1-1/2               |
| R134A               | R404A               | R404A               | R404A               |
| 2 LBS               | 2 LBS, 5 OZ         | 2 LBS, 5 OZ         | 2 LBS, 5 OZ         |
| 232                 | 232                 | 232                 | 232                 |
| 2" NPT              | 2" NPT              | 2" NPT              | 2" NPT              |
|                     |                     |                     |                     |
|                     |                     |                     |                     |